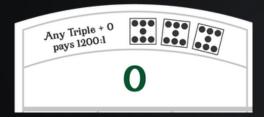

| 1 | 2 | 3 | Single/Double/Triple |
|---|---|---|----------------------|
| 4 | 5 | 6 | Single/Dot           |

In addition to the standard winnings, there is a field that pays out with "Any Triple" in combination with the roulette Zero, at a ratio of 1200:1.